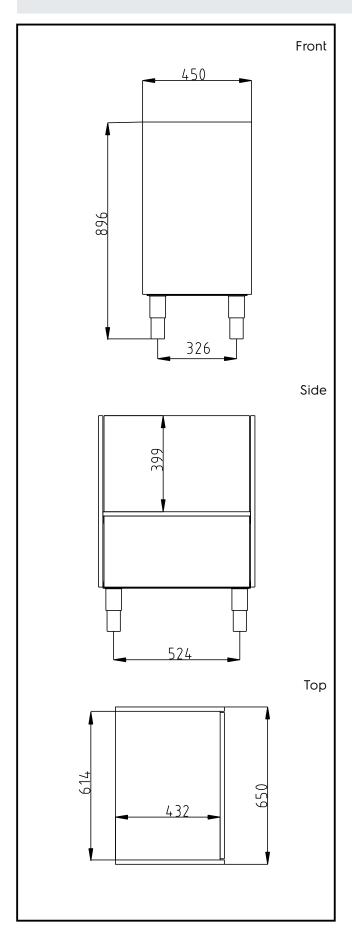

### **Key Information:**

N° of doors:

External dimensions, Width:

650 mm

External dimensions,

450 mm Depth:

External dimensions,

Height: 896 mm Net weight: 27 kg 930 mm Shipping height: Shipping width: 470 mm Shipping depth: 670 mm Shipping volume: 0.29 m<sup>3</sup>